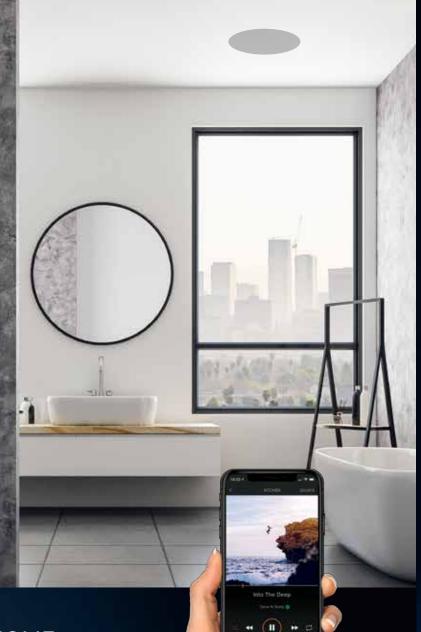

#### FOR BATHROOMS & BEDROOMS

Versatile setup options for single rooms to presidential suites

### MAKE YOUR GUESTS FEEL AT HOME

Amaze your guests with their personal, easy-to-use wireless Bluetooth ceiling speakers. Guests can stream directly from their smartphones, tablets or laptops from any app or source.