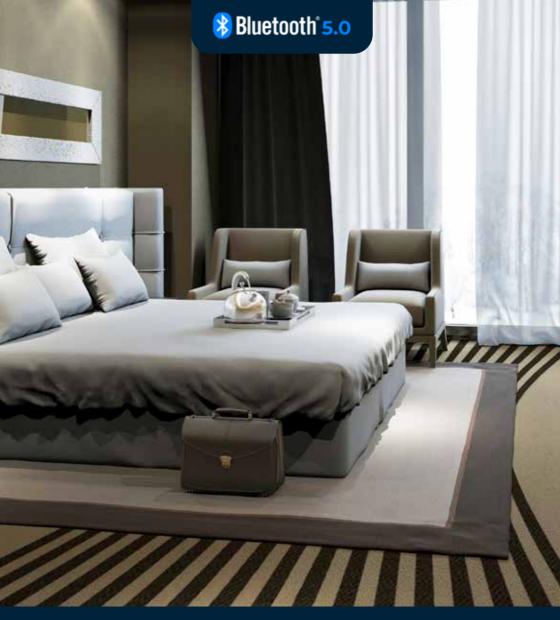

# ALL-IN-ONE **Bluetooth** IN-CEILING HOTEL AUDIO

Seamlessly integrate audio into any hotel room with our innovative Lithe Audio Wireless Bluetooth Ceiling Speaker. Designed to enable high quality audio streaming from any Bluetooth enabled device.

### MAKE YOUR GUESTS FEEL AT HOME

Amaze your guests with their personal, easy-to-use wireless Bluetooth ceiling speakers. Guests can stream directly from their smartphones, tablets or laptops from any app or source.