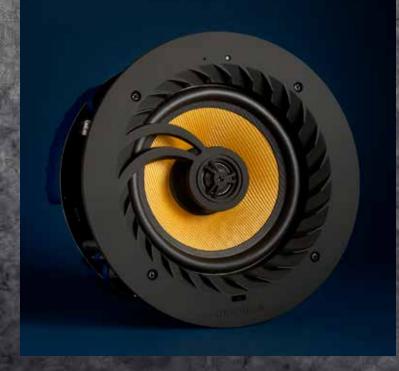

# LITHEAUDIC

# WIRELESS IN-CEILING AUDIO FOR HOTELS

WWW.LITHEAUDIO.COM/HOTELS

# ALL-IN-ONE **Bluetooth** IN-CEILING HOTEL AUDIO

Seamlessly integrate audio into any hotel room with our innovative Lithe Audio Wireless Bluetooth Ceiling Speaker. Designed to enable high quality audio streaming from any Bluetooth enabled device.





### MAKE YOUR GUESTS FEEL AT HOME

Amaze your guests with their personal, easy-to-use wireless Bluetooth ceiling speakers. Guests can stream directly from their smartphones, tablets or laptops from any app or source.

# WHY LITHE FOR HOTEL ROOMS?

#### **EASY FOR ALL AGES**

Pair any Bluetooth device such as phone, tablet or laptop

#### DESIGNED FOR HOTELS

Discreet, damage and theft proof system made for hotels

#### **VOLUME CAP**

Ensure your guests can't disturb others with a volume limit

#### UNIQUE SPEAKER NAME

Set a custom name for easy identification and pairing

#### PASSWORD PROTECTION

Ensure guests don't connect to other rooms with unique pins

#### **FUTURE PROOF TECHNOLOGY**

Bluetooth 5.0 gives you increased range

#### **CONNECT A HOTEL TV**

Achieve zen with bathroo