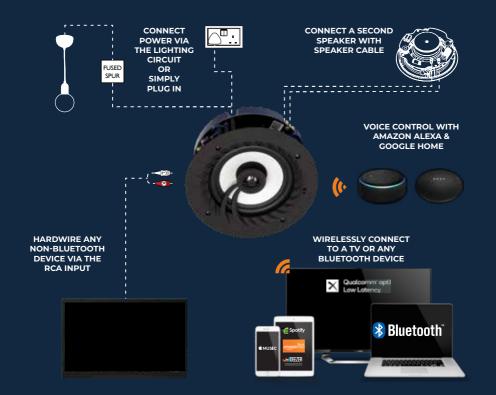

### **CONNECTIONS DIAGRAM**

#### **CONNECT A HOTEL TV**

Achieve zen with bathroom & bedroom all in tune with the TV

#### **EASY FOR ALL AGES**

Pair any Bluetooth device such as phone, tablet or laptop

#### **FUTURE PROOF TECHNOLOGY**

Bluetooth 5.0 gives you increased range